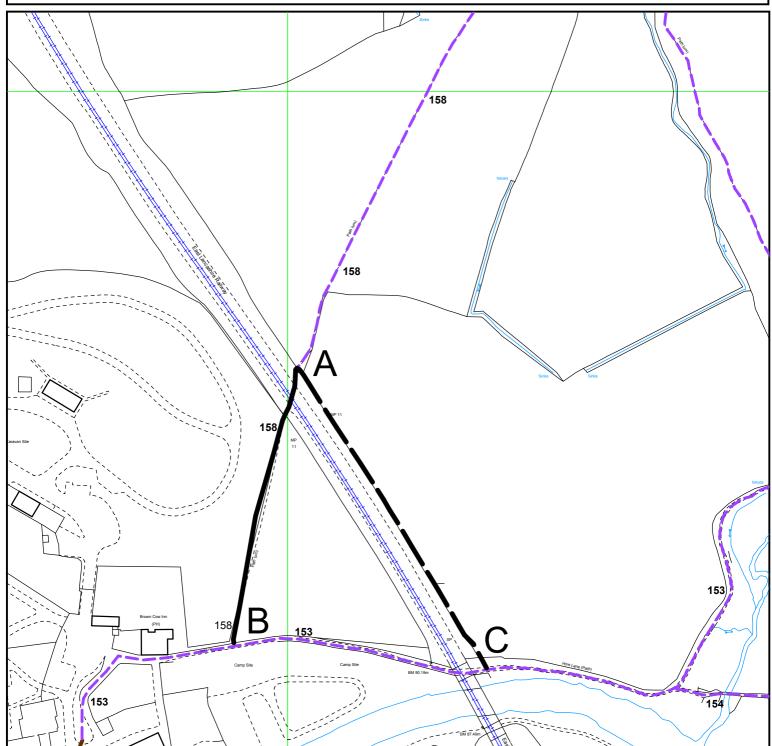

APPLICATION TO DIVERT PART OF PUBLIC FOOTPATH No. 158, BURY.

Public Footpath
Path to be Diverted
Diversion

PLAN 1

This plan is for guidance purposes only and the Council do not accept any liability whatsoever as to the accuracy of the information contained within it, or from any loss or damage resulting from reliance upon it.

PLAN PRW/158/BURY/DC1

SCALE 1:2000

DRAWN BY DC

OS No. SD8012NW

DATE February 2010